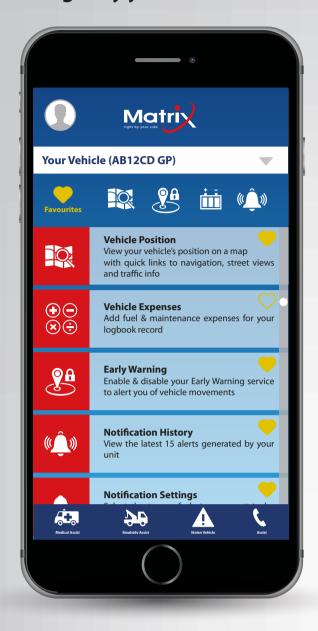

# **Smartphone App Easy Reference Guide**

The Matrix Smartphone App is designed to provide you with on-the-go vehicle tracking. Our sophisticated main menu offers you a favourites bar where you can store your most used features for easy access. Just another way Matrix is **right by your side.** 

### **NOTIFICATION SETTINGS**

Select which events you would like to receive alerts for

## **NOTIFICATION HISTORY**

View the last 15 notifications generated by your unit

## **FAVOURITES BAR**

**PROFILE PICTURE** 

personalise your app

Select up to 4 features that you use most often for convenient access

Upload a picture of yourself or your car to

#### **VEHICLE POSITION**

View your vehicle's position, speed and direction on a map

Go to Early Warning set-up

Centre view to selected vehicle

View all vehicles on your account

Select between standard, satellite, terrain and hybrid maps

# **VEHICLE EXPENSES**

Add fuel and maintenance expenses which will reflect in your logbook

#### **EARLY WARNING**

Enable & disable early warning as required. When early warning is enabled and your vehicle is moved, an alert is generated for you