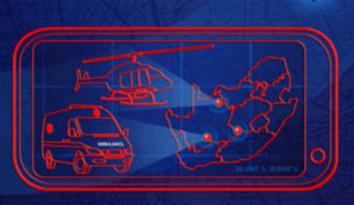

## EMERGENCY ASSISTANCE

will be despatched to your exact location saving minutes to save your life.

Now

The necessary help will be sent to the GPS co-ordinates of your unit, saving minutes to save your <u>life</u>

The Matrix operator will immediately contact you or your emergency contact(s) to assess the situation

T's & C's apply

1

6